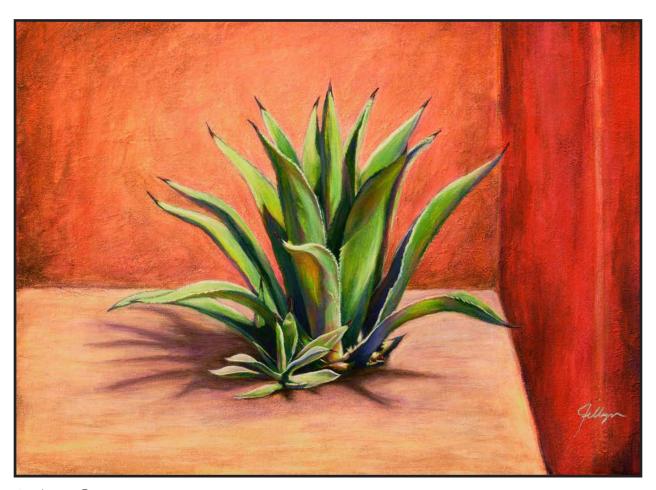

# **Returns and Replacements**

See page 41 for details.-

1 - Agave Cupreata

Prints: 11.6"x16", 16"x22", 24"x33", 32"x44", 40"x55"

- Colorful Agave
Prints: 12"x15", 18"x22", 24"x30", 32"x40", 40"x50"

 - Morning Dew Prints: 9"x20", 13.5"x30", 18"x40", 22.5"x50", 27"x60"