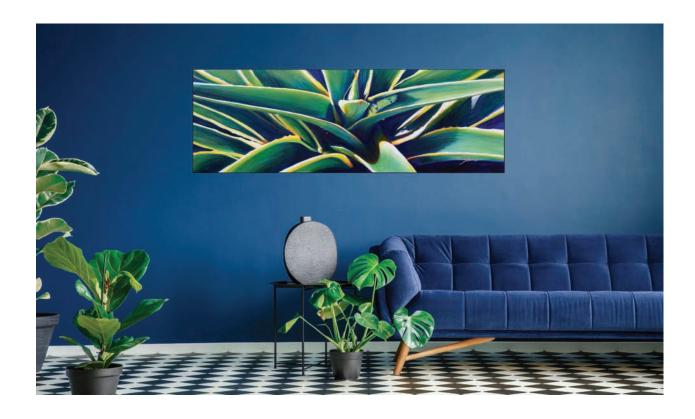

# **Returns and Replacements**

See page 41 for details.-

1 - Agave Cupreata

Prints: 11.6"x16", 16"x22", 24"x33", 32"x44", 40"x55"

- Colorful Agave
Prints: 12"x15", 18"x22", 24"x30", 32"x40", 40"x50"

 - Morning Dew Prints: 9"x20", 13.5"x30", 18"x40", 22.5"x50", 27"x60"