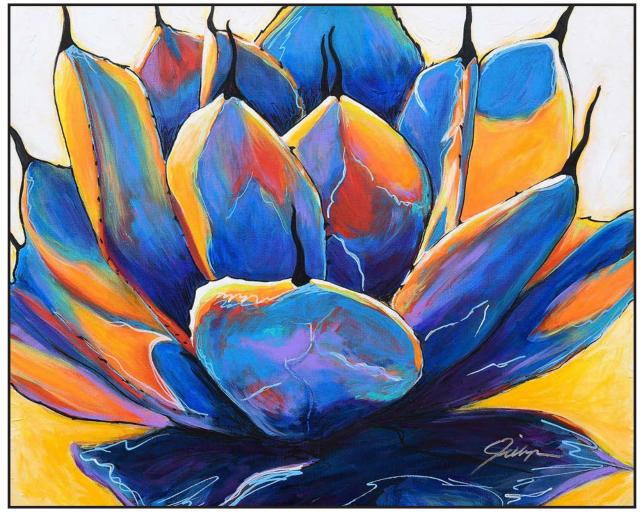

# **Returns and Replacements**

See page 41 for details.-

1 - Agave Cupreata

Prints: 11.6"x16", 16"x22", 24"x33", 32"x44", 40"x55"

- Colorful Agave
Prints: 12"x15", 18"x22", 24"x30", 32"x40", 40"x50"

 - Morning Dew Prints: 9"x20", 13.5"x30", 18"x40", 22.5"x50", 27"x60"