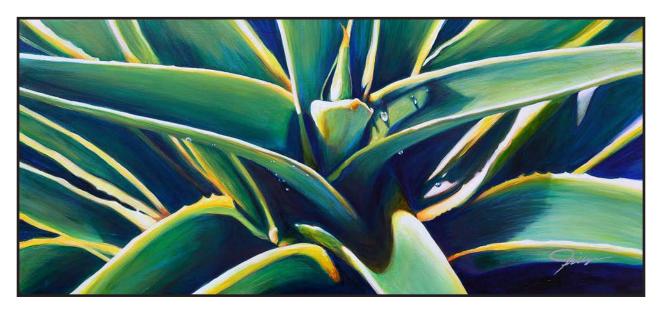

# **Returns and Replacements**

See page 41 for details.-

1 - Agave Cupreata

Prints: 11.6"x16", 16"x22", 24"x33", 32"x44", 40"x55"

- Colorful Agave
Prints: 12"x15", 18"x22", 24"x30", 32"x40", 40"x50"

 - Morning Dew Prints: 9"x20", 13.5"x30", 18"x40", 22.5"x50", 27"x60"