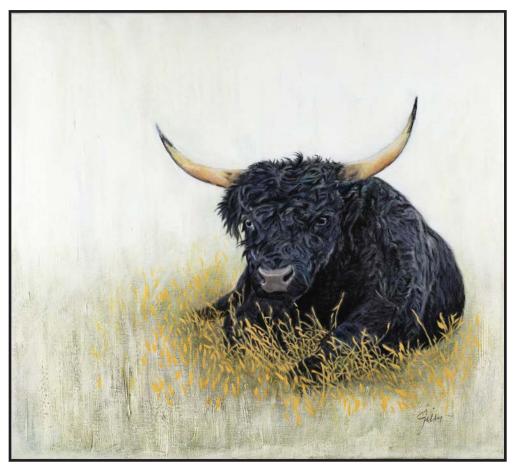

**6** - Black Bull Prints: 10"x11", 20"x22", 30"x33", 40"x44", 50"x55"

**42** - *Ruby* Prints : 12"x16", 18"x24", 24"x32", 30"x40", 36"x48"

17 - Fiesta Time

Prints: 12"x15", 18"x22", 24"x30", 32"x48", 40"x50"