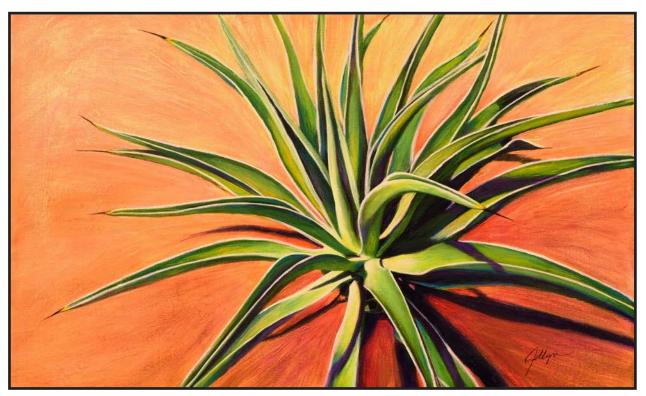

**30** - *Plant Explosion* Prints : 12"x20", 18"x30", 24"x40", 30"x50", 36"x60"

18 - Fila De Cactus

Prints: 13"x21", 20"x32", 26"x42", 30"x48", 37.5"x60"

**26** - Mountain Agave
Prints: 14"x22", 20"x30", 24"x36", 32"x48", 40"x60"