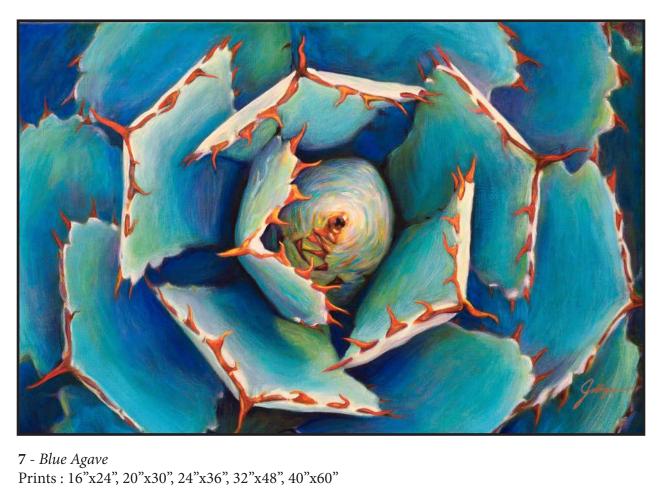

# **Returns and Replacements**

See page 41 for details.-

1 - Agave Cupreata

Prints: 11.6"x16", 16"x22", 24"x33", 32"x44", 40"x55"

- Colorful Agave
Prints: 12"x15", 18"x22", 24"x30", 32"x40", 40"x50"

 - Morning Dew Prints: 9"x20", 13.5"x30", 18"x40", 22.5"x50", 27"x60"