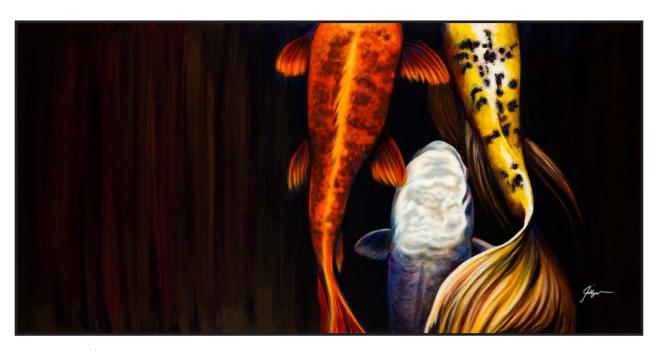

20 - Koi Abstract

Prints: 10"x20", 15"x30", 18"x36", 24"x48", 30"x60"

48 - Tres Fish

Prints: 10"x20", 15"x30", 18"x36", 24"x48", 30"x60"

- Evening Koi Prints: 16"x24", 20"x30", 24"x36", 32"x48", 40"x60"

 - *Novilla* Prints : 20"x20", 24"x24", 38"x38", 48"x48", 54"x54"