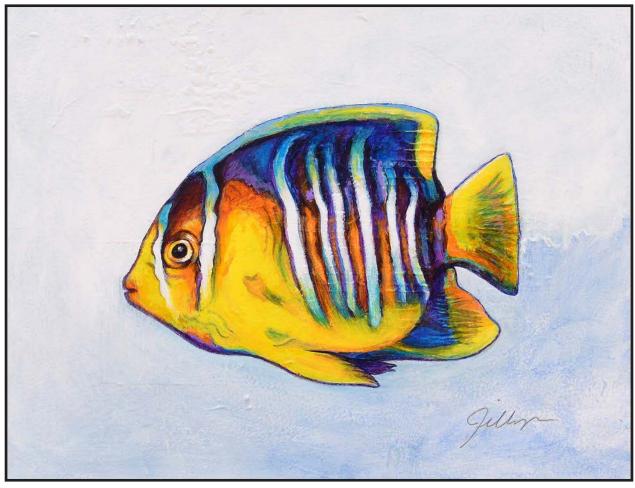

 - Beach Abstract Prints: 11"x15", 17.5"x24", 22"x30", 33"x45", 44"x60"

 - *Macaws* Prints : 12"x15", 16"x20", 24"x30", 32"x40", 40"x50"

- *Tropical Fish*Prints : 12"x16", 18"x24", 24"x32", 30"x40", 36"x48"