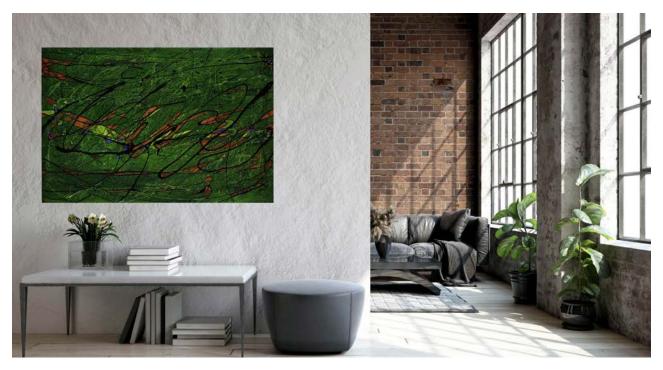

**19** - Green Abstract Prints: 16"x24", 20"x30", 24"x36", 32"x48", 40"x60"

 - Reflection Prints : 10"x20", 15"x30", 18"x36", 22"x44", 30"x60"

 - Liquid Green (Horizontal) Prints: 3"x21", 4"x28", 5"x35", 6"x42", 7"x49"