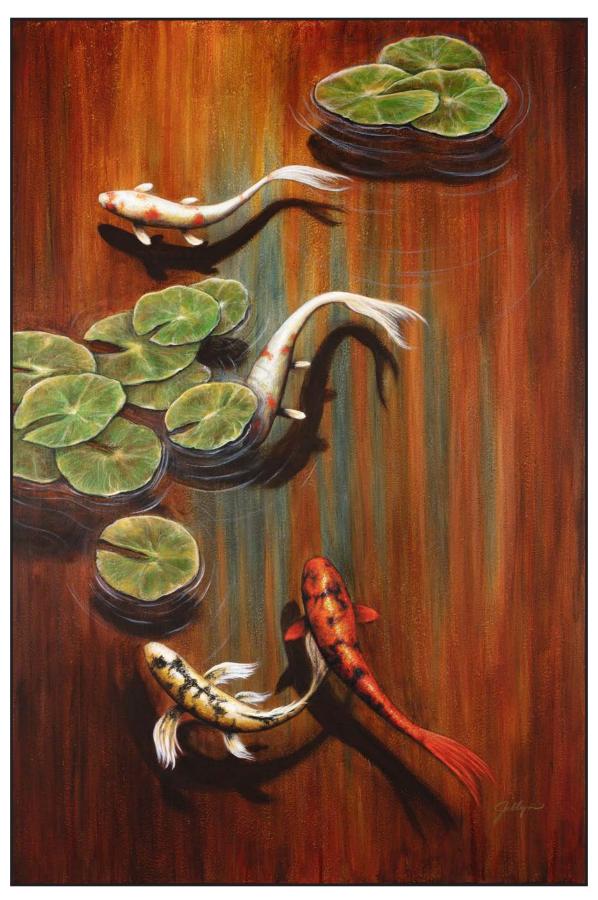

20 - Koi Abstract

Prints: 10"x20", 15"x30", 18"x36", 24"x48", 30"x60"

48 - Tres Fish

Prints: 10"x20", 15"x30", 18"x36", 24"x48", 30"x60"

- Evening Koi Prints: 16"x24", 20"x30", 24"x36", 32"x48", 40"x60"

 - *Novilla* Prints : 20"x20", 24"x24", 38"x38", 48"x48", 54"x54"