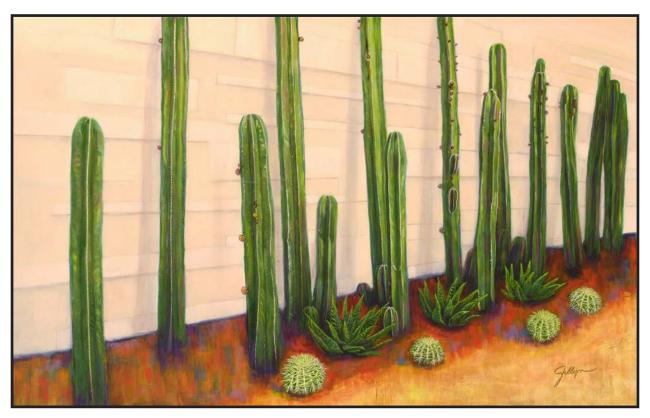

**30** - *Plant Explosion* Prints : 12"x20", 18"x30", 24"x40", 30"x50", 36"x60"

18 - Fila De Cactus

Prints: 13"x21", 20"x32", 26"x42", 30"x48", 37.5"x60"

**26** - Mountain Agave
Prints: 14"x22", 20"x30", 24"x36", 32"x48", 40"x60"