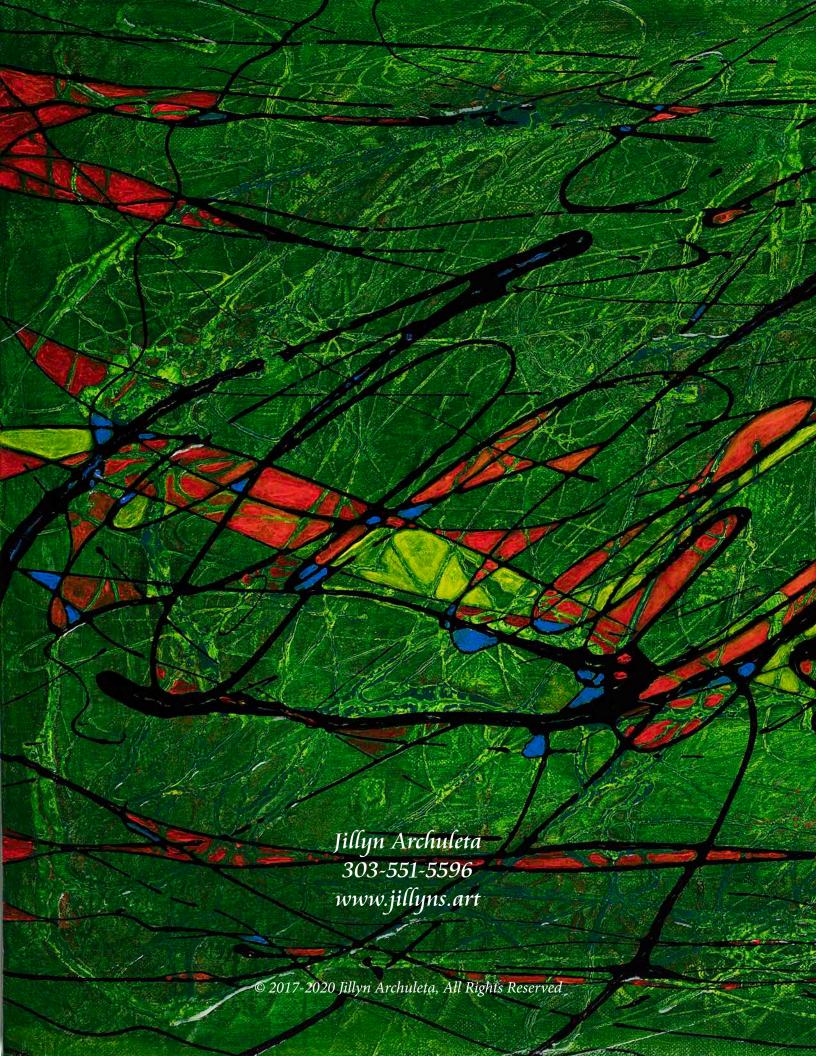

**19** - Green Abstract Prints: 16"x24", 20"x30", 24"x36", 32"x48", 40"x60"

 - Reflection Prints : 10"x20", 15"x30", 18"x36", 22"x44", 30"x60"

 - Liquid Green (Horizontal) Prints: 3"x21", 4"x28", 5"x35", 6"x42", 7"x49"