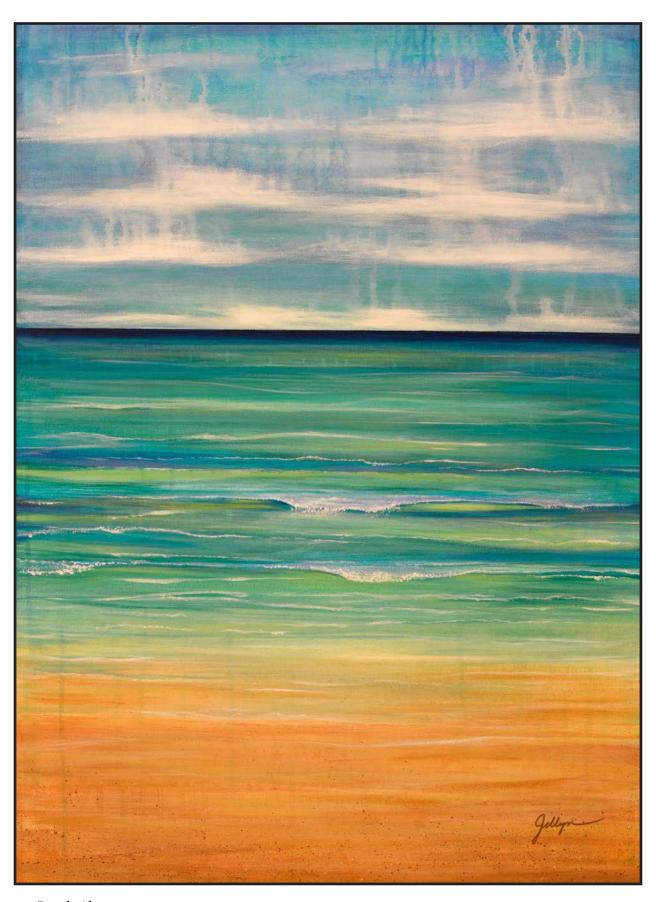

 - Beach Abstract Prints: 11"x15", 17.5"x24", 22"x30", 33"x45", 44"x60"

 - *Macaws* Prints : 12"x15", 16"x20", 24"x30", 32"x40", 40"x50"

- *Tropical Fish*Prints : 12"x16", 18"x24", 24"x32", 30"x40", 36"x48"