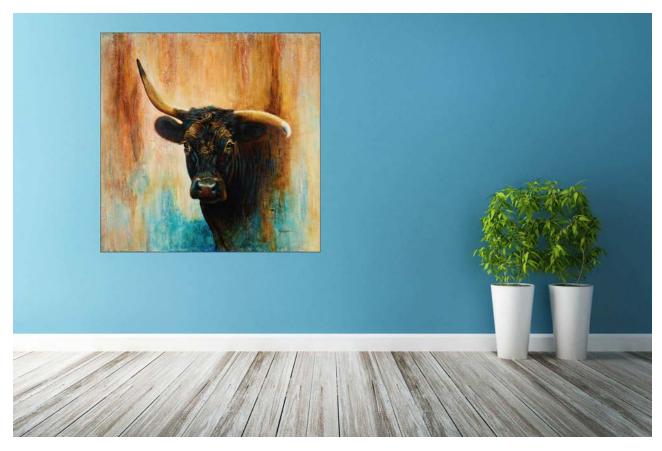

**6** - Black Bull Prints: 10"x11", 20"x22", 30"x33", 40"x44", 50"x55"

**42** - *Ruby* Prints : 12"x16", 18"x24", 24"x32", 30"x40", 36"x48"

17 - Fiesta Time

Prints: 12"x15", 18"x22", 24"x30", 32"x48", 40"x50"