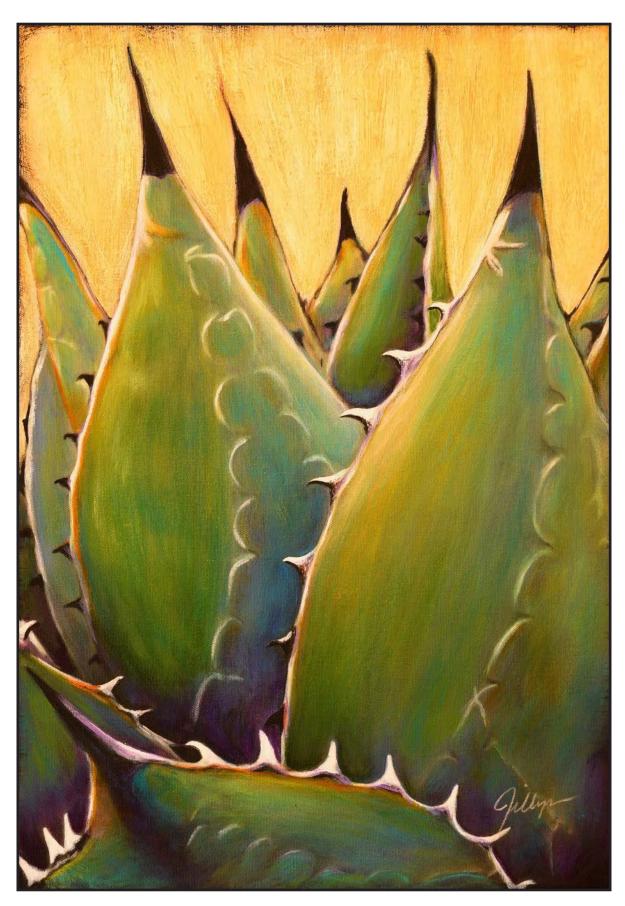

**30** - *Plant Explosion* Prints : 12"x20", 18"x30", 24"x40", 30"x50", 36"x60"

18 - Fila De Cactus

Prints: 13"x21", 20"x32", 26"x42", 30"x48", 37.5"x60"

**26** - Mountain Agave
Prints: 14"x22", 20"x30", 24"x36", 32"x48", 40"x60"