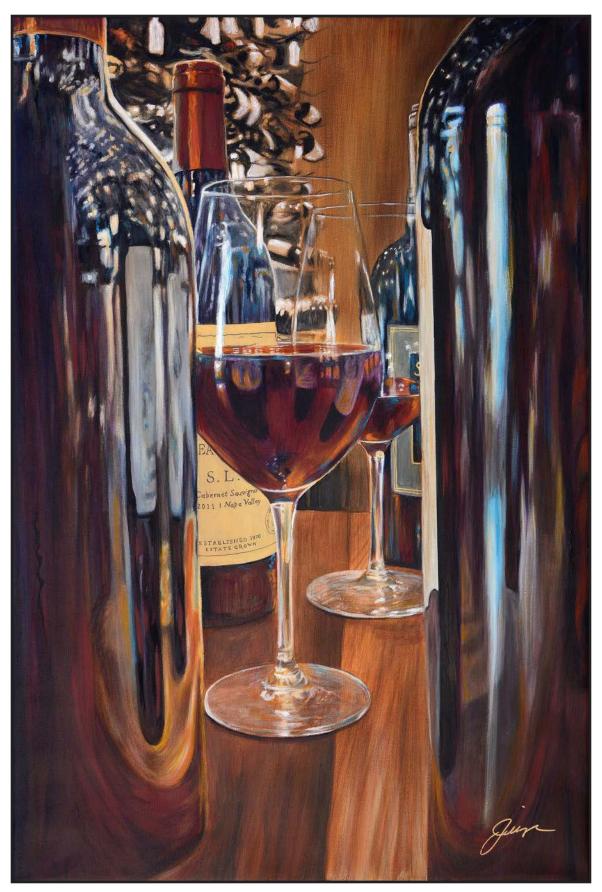

**26** - Mountain Agave
Prints: 14"x22", 20"x30", 24"x36", 32"x48", 40"x60"



 - Beach Abstract Prints: 11"x15", 17.5"x24", 22"x30", 33"x45", 44"x60"



 - *Macaws* Prints : 12"x15", 16"x20", 24"x30", 32"x40", 40"x50"





- *Tropical Fish*Prints : 12"x16", 18"x24", 24"x32", 30"x40", 36"x48"



20 - Koi Abstract

Prints: 10"x20", 15"x30", 18"x36", 24"x48", 30"x60"



48 - Tres Fish

Prints: 10"x20", 15"x30", 18"x36", 24"x48", 30"x60"



- Evening Koi Prints: 16"x24", 20"x30", 24"x36", 32"x48", 40"x60"



 - *Novilla* Prints : 20"x20", 24"x24", 38"x38", 48"x48", 54"x54"



**6** - Black Bull Prints: 10"x11", 20"x22", 30"x33", 40"x44", 50"x55"



**42** - *Ruby* Prints : 12"x16", 18"x24", 24"x32", 30"x40", 36"x48"



17 - Fiesta Time

Prints: 12"x15", 18"x22", 24"x30", 32"x48", 40"x50"





- Promenade

Prints: 16"x24", 20"x30", 24"x36", 32"x48", 40"x60"



- Falling Leaves
Prints: 10"x20", 15"x30", 18"x36", 24"x48", 30"x60"



2 - April's Shower Prints : 20"x20", 24"x24", 30"x30", 44"x44", 54"x54"



- Dancing Muses
Prints: 12"x15", 16"x20", 24"x30", 32"x48", 40"x50"



 - *Summer Fun* Prints : 16"x24", 20"x30", 24"x36", 32"x48", 40"x60"



3 - Autumn

Prints: 10"x22", 15"x33", 20"x44", 25"x55", 30"x66"



**10** - Blue Dream

Prints: 10"x20", 15"x30", 20"x40", 24"x48", 30"x60"



**8** - Blue Cabo (red line)

Prints: 10"x20", 15"x30", 18"x36", 24"x48", 30"x60"



**9** - Blue Cabo (yellow line)

Prints: 10"x20", 15"x30", 18"x36", 24"x48", 30"x60"



38 - Red Trees

Prints: 10"x20", 15"x30", 18"x36", 24"x48", 30"x60"



**43** - Rustic Forest

Prints: 10"x20", 15"x30", 18"