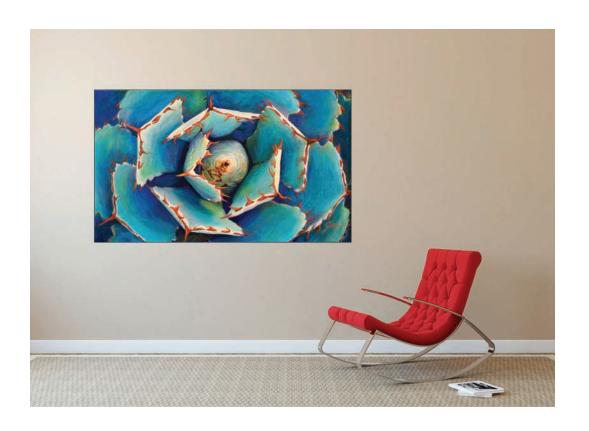

# **Returns and Replacements**

See page 41 for details.-

1 - Agave Cupreata

Prints: 11.6"x16", 16"x22", 24"x33", 32"x44", 40"x55"

- Colorful Agave
Prints: 12"x15", 18"x22", 24"x30", 32"x40", 40"x50"

 - Morning Dew Prints: 9"x20", 13.5"x30", 18"x40", 22.5"x50", 27"x60"