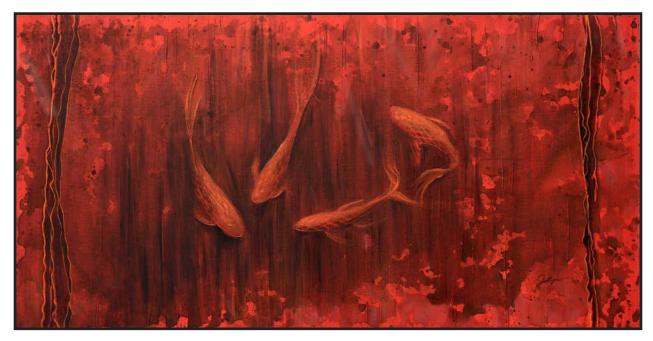

20 - Koi Abstract

Prints: 10"x20", 15"x30", 18"x36", 24"x48", 30"x60"

48 - Tres Fish

Prints: 10"x20", 15"x30", 18"x36", 24"x48", 30"x60"

- Evening Koi Prints: 16"x24", 20"x30", 24"x36", 32"x48", 40"x60"

 - *Novilla* Prints : 20"x20", 24"x24", 38"x38", 48"x48", 54"x54"