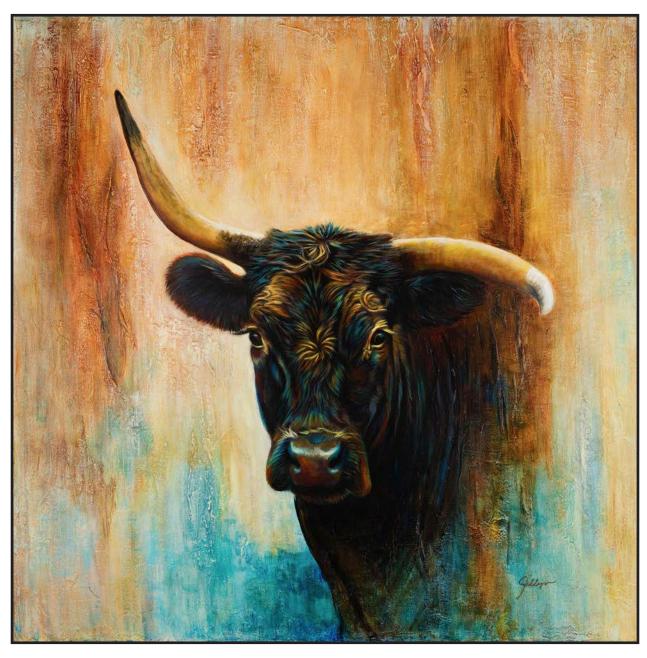

**6** - Black Bull Prints: 10"x11", 20"x22", 30"x33", 40"x44", 50"x55"

**42** - *Ruby* Prints : 12"x16", 18"x24", 24"x32", 30"x40", 36"x48"

17 - Fiesta Time

Prints: 12"x15", 18"x22", 24"x30", 32"x48", 40"x50"