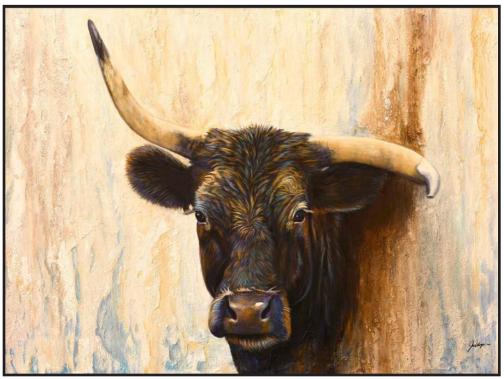

**6** - Black Bull Prints: 10"x11", 20"x22", 30"x33", 40"x44", 50"x55"

**42** - *Ruby* Prints : 12"x16", 18"x24", 24"x32", 30"x40", 36"x48"

17 - Fiesta Time

Prints: 12"x15", 18"x22", 24"x30", 32"x48", 40"x50"