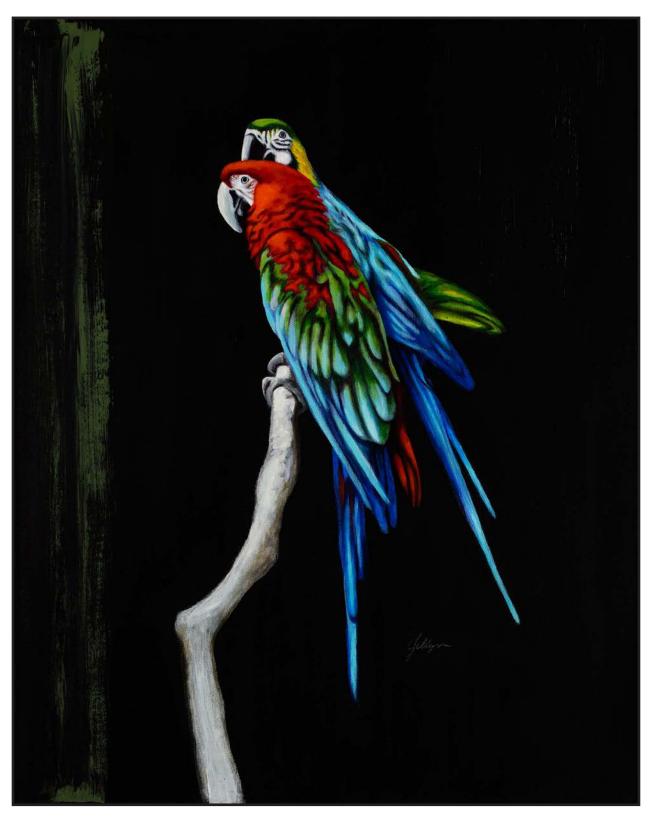

 - Beach Abstract Prints: 11"x15", 17.5"x24", 22"x30", 33"x45", 44"x60"

 - *Macaws* Prints : 12"x15", 16"x20", 24"x30", 32"x40", 40"x50"

- *Tropical Fish*Prints : 12"x16", 18"x24", 24"x32", 30"x40", 36"x48"